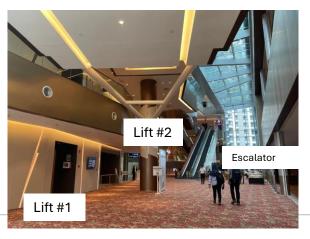

#### On 10 Sept 2024

Take Centre Core lift or escalator up to Level 1

#### On 11 Sept 2024

- Take escalator up to Level 4. You will reach the venue for SOFTECAsia (Meeting Room 406 – 410)

- On 10 Sept 2024 only
- Proceed towards Atrium where access to Hall 6, 7 & 8 are located proceed to Level 4 via the stated lifts or escalator. You will then arrive at Exhibition Hall 8 (SOFTECAsia venue on 10 September 2024)