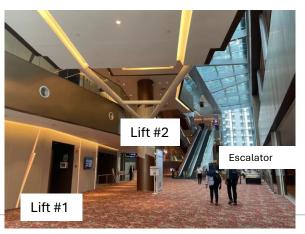

#### On 10 Sept 2024

Take Centre Core lift or escalator up to Level 1

## On 10 Sept 2024

- Take Centre Core lift or escalator up to Level 1