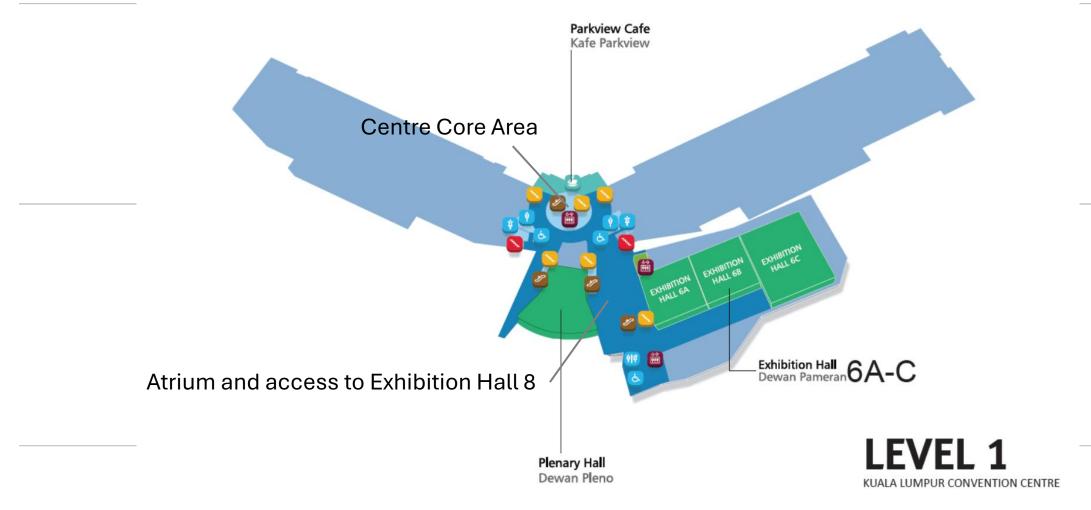

#### On 10 Sept 2024

Take Centre Core lift or escalator up to Level 1

#### On 11 Sept 2024

- Take escalator up to Level 4. You will reach the venue for SOFTECAsia (Meeting Room 406 – 410)

- On 10 Sept 2024 only
- Proceed towards Atrium where access to Hall 6, 7 & 8 are located proceed to Level 4 via the stated lifts or escalator. You will then arrive at Exhibition Hall 8 (SOFTECAsia venue on 10 September 2024)

## On 10 Sept 2024

- Take this escalator up to Level 1 and Hall 6,7 & 8 will on your right

## On 11 Sept 2024

- Take this escalator up to Level 1. Then head towards the Centre Core and take the escalator up all the way to Level 4

## **On 10 Sept 2024 only**

Proceed to Level 4 via the stated lifts or escalator. You will then arrive at Exhibition Hall 8 (SOFTECAsia venue on 10 September 2024)

Entry from East Entrance (Trader's Hotel)

## On 10 Sept 2024

- Take Centre Core lift or escalator up to Level 1

#### On 11 Sept 2024

- Take escalator up to Level 4. You will reach the venue for SOFTECAsia (Meeting Room 406 – 410)

#### **On 10 Sept 2024 only**

 Proceed towards Atrium where access to Hall 6, 7 & 8 are located proceed to Level 4 via the stated lifts or escalator. You will then arrive at Exhibition Hall 8 (SOFTECAsia venue on 10 September 2024)