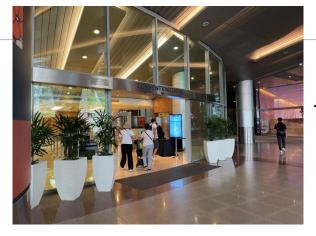

Enter via Park Entrance. There is a security check point with metal detectors

Entry from Main Entrance

**Uniquely World-class** 

© Kuala Lumpur Convention Centre. All Rights Reserved.

 Enter via Main Entrance. There is a security check point with metal detectors