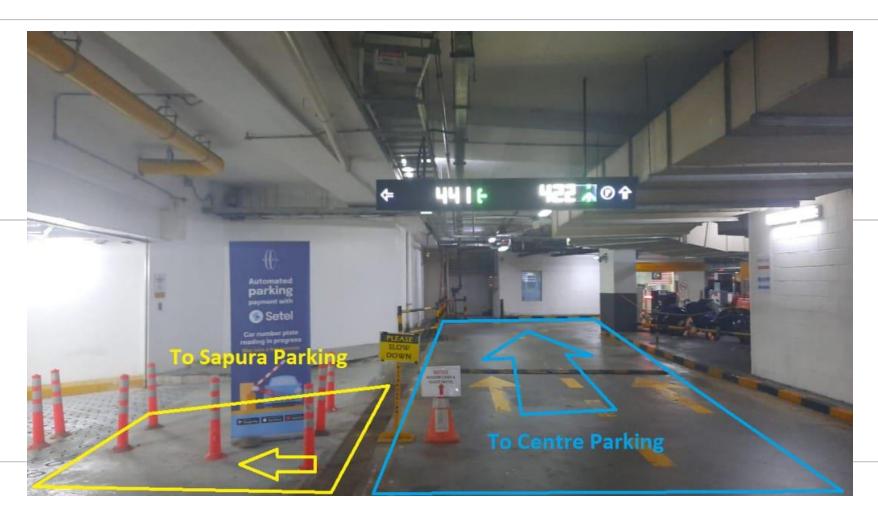

# Entry to Basement Parking (next to Trader's Hotel)

- Take the lift to Concourse Level.
- From Concourse Level, follow the signage's. Access will be from the Centre Core area.

- Go up these steps to Ground Floor

Enter via Park Entrance. There is a security check point with metal detectors