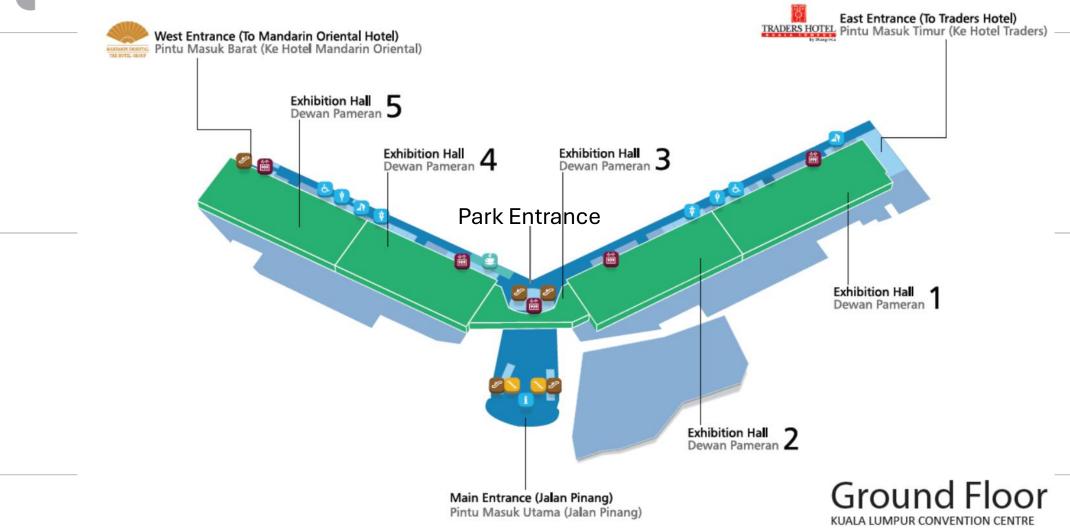

Enter via Park Entrance. There is a security check point with metal detectors

Entry from Main Entrance

**Uniquely World-class** 

© Kuala Lumpur Convention Centre. All Rights Reserved.

 Enter via Main Entrance. There is a security check point with metal detectors

### East Entrance (Trader's Hotel)

- Enter through either entrance. There is a security check point with metal detectors
- Keep walking straight towards the Centre Core Area (Park Entrance)

West Entrance (Mandarin Oriental)